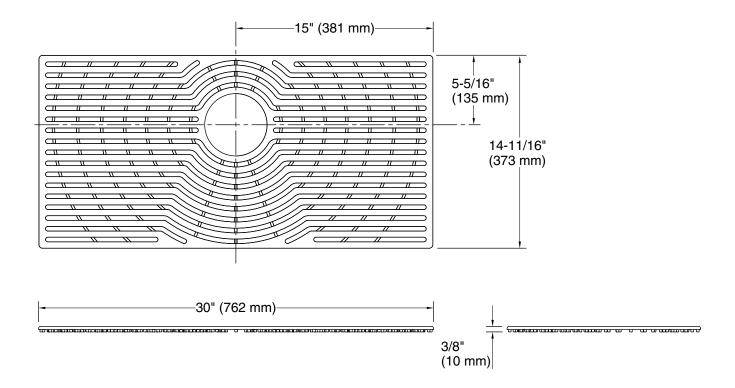

## Silicone sink mat K-78956

### **Technical Information**

All product dimensions are nominal. Material: Silicone